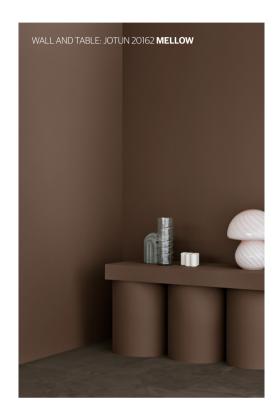

JOTUN
12126 SILHOUETTE

Quietly elegant grey, with a breath of yellow.

JOTUN
12123 CONTEMPORARY WHITE

Smart and modern eggshell.

JOTUN **20162 MELLOW** 

Artful blend of russet and burnt brown.

JOTUN 12119 VINTAGE BROWN