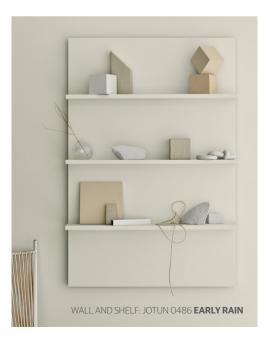

WALL IN FRONT: JOTUN 1276 SOFT
CEILING: JOTUN 0486 EARLY RAIN

JOTUN 10385 BELGIAN BROWN

Quietly sophisticated and full of character.

JOTUN
1288 GRAND SHADOW

Tasteful, confident shade with hints of green.

JOTUN 1276 SOFT

Gentle and sheltering golden beige.

JOTUN
0486 EARLY RAIN

The cleansing brightness of a golden morning.

JOTUN
12125 IMPRESSION

Soulful gilded brown, chic and of the moment.

JOTUN
1303 CAPPUCCINO

The colour of calm and clarity.