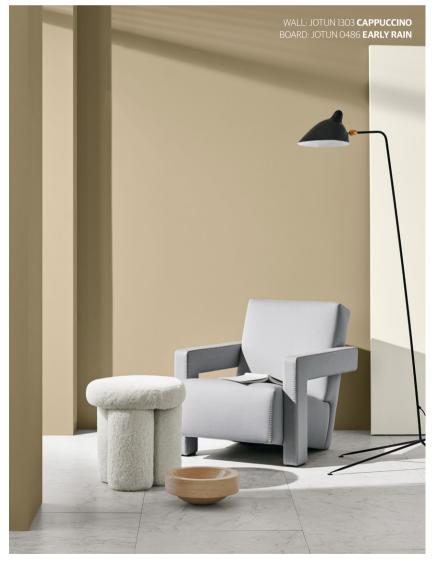

WALL IN FRONT: JOTUN 1276 SOFT
CEILING: JOTUN 0486 EARLY RAIN

JOTUN 10385 BELGIAN BROWN

Quietly sophisticated and full of character.

JOTUN
1288 GRAND SHADOW

Tasteful, confident shade with hints of green.

JOTUN 1276 SOFT

Gentle and sheltering golden beige.

JOTUN
0486 EARLY RAIN

The cleansing brightness of a golden morning.

JOTUN
12125 IMPRESSION

Soulful gilded brown, chic and of the moment.

JOTUN
1303 CAPPUCCINO

The colour of calm and clarity.