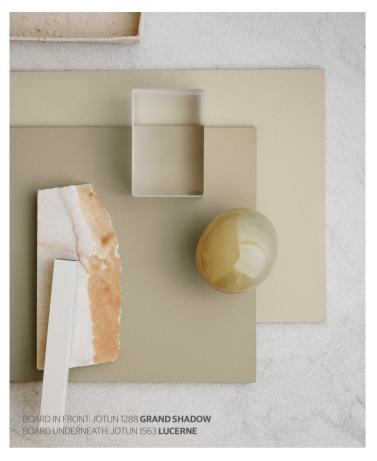

WALL IN FRONT: JOTUN 1276 SOFT
CEILING: JOTUN 0486 EARLY RAIN

JOTUN 10385 BELGIAN BROWN

Quietly sophisticated and full of character.

JOTUN
1288 GRAND SHADOW

Tasteful, confident shade with hints of green.

JOTUN 1276 SOFT

Gentle and sheltering golden beige.

JOTUN
0486 EARLY RAIN

The cleansing brightness of a golden morning.

JOTUN
12125 IMPRESSION

Soulful gilded brown, chic and of the moment.

JOTUN
1303 CAPPUCCINO

The colour of calm and clarity.

JOTUN **1563 LUCERNE** 

A delicate balance of muted beige and grey.

While the earth grounds us, the sky and the sea lift us up. They open our minds to the infinite and the unknown, encouraging us to find tranquillity in a remote wilderness or a distant horizon.