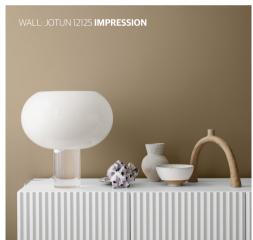

Gentle and sheltering golden beige.

JOTUN
0486 EARLY RAIN

The cleansing brightness of a golden morning.

JOTUN
12125 IMPRESSION

Soulful gilded brown, chic and of the moment.

JOTUN
1303 CAPPUCCINO

The colour of calm and clarity.