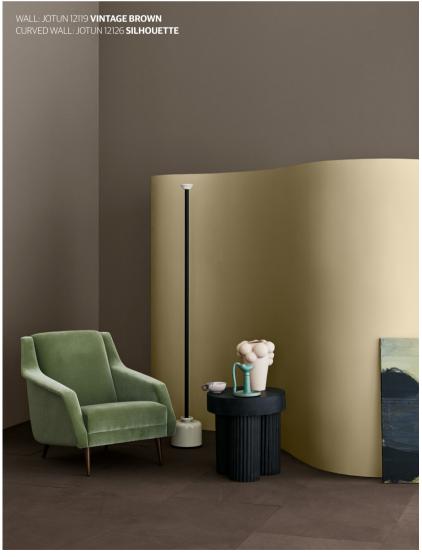

JOTUN
12126 SILHOUETTE

Quietly elegant grey, with a breath of yellow.

JOTUN
12123 CONTEMPORARY WHITE

Smart and modern eggshell.

JOTUN **20162 MELLOW** 

Artful blend of russet and burnt brown.

JOTUN 12119 VINTAGE BROWN

Memorable and mood-setting taupe, with dignity and depth.

This is a palette for aesthetes and connoisseurs – those who appreciate design heritage and art history. It is intended for the curated home, where carefully chosen artworks and decorative objects conjure a sense of highly cultured taste.