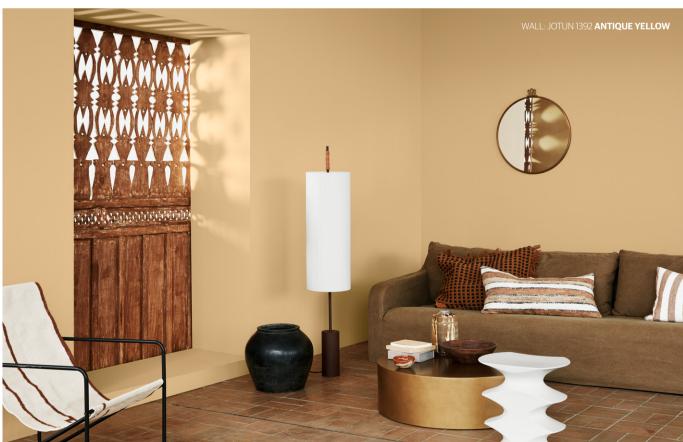

JOTUN
12124 NATURAL CLAY

Brick-like orange, rustic and authentic.

JOTUN 10428 MASALA

A golden invitation to adventure.

JOTUN
1392 ANTIQUE YELLOW

Timelessly elegant with a touch of tradition.

JOTUN 12118 HUMMUS

Yellow and cream in harmony, subtle and refined.

From the warm pink of the Moroccan desert sand to the inviting burnt orange walls of a Mexican hacienda, the colours of the earth connect us to the surrounding landscape.