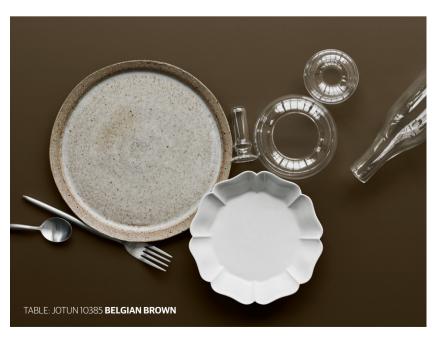

WALL IN FRONT: JOTUN 1276 SOFT
CEILING: JOTUN 0486 EARLY RAIN

JOTUN 10385 BELGIAN BROWN

Quietly sophisticated and full of character.

JOTUN
1288 GRAND SHADOW

Tasteful, confident shade with hints of green.

JOTUN 1276 SOFT