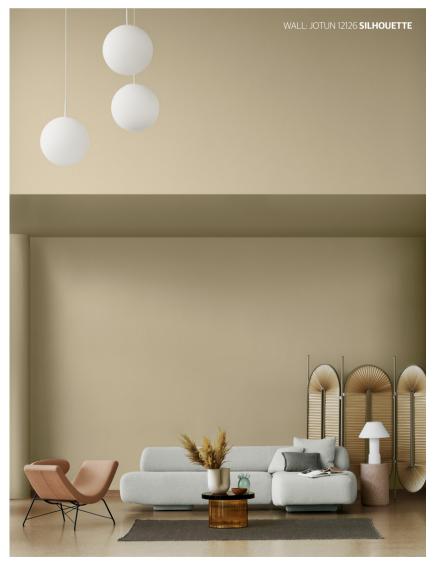

JOTUN
12126 SILHOUETTE

Quietly elegant grey, with a breath of yellow.

JOTUN
12123 CONTEMPORARY WHITE

Smart and modern eggshell.

JOTUN **20162 MELLOW** 

Artful blend of russet and burnt brown.

JOTUN 12119 VINTAGE BROWN