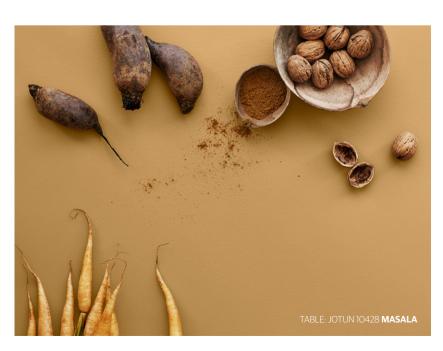

JOTUN
12124 NATURAL CLAY

Brick-like orange, rustic and authentic.

JOTUN 10428 MASALA

A golden invitation to adventure.

JOTUN
1392 ANTIQUE YELLOW

Timelessly elegant with a touch of tradition.

JOTUN 12118 HUMMUS