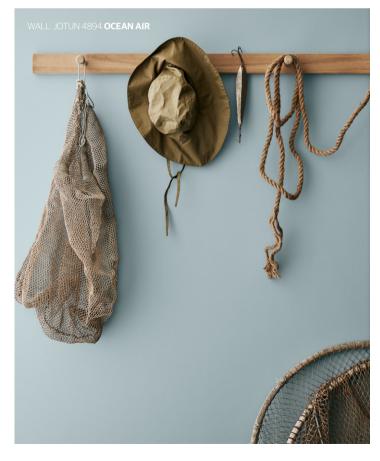

JOTUN
5504 COASTAL BLUE

Nautical blue, full of dept and mystery.

JOTUN
5503 NATURAL BLUE

Clean and calming, strong and silent.

JOTUN **4894 OCEAN AIR** 

Refreshing, cloud-light blue, soft as the sky.

JOTUN 10963 GOLDEN BRONZE