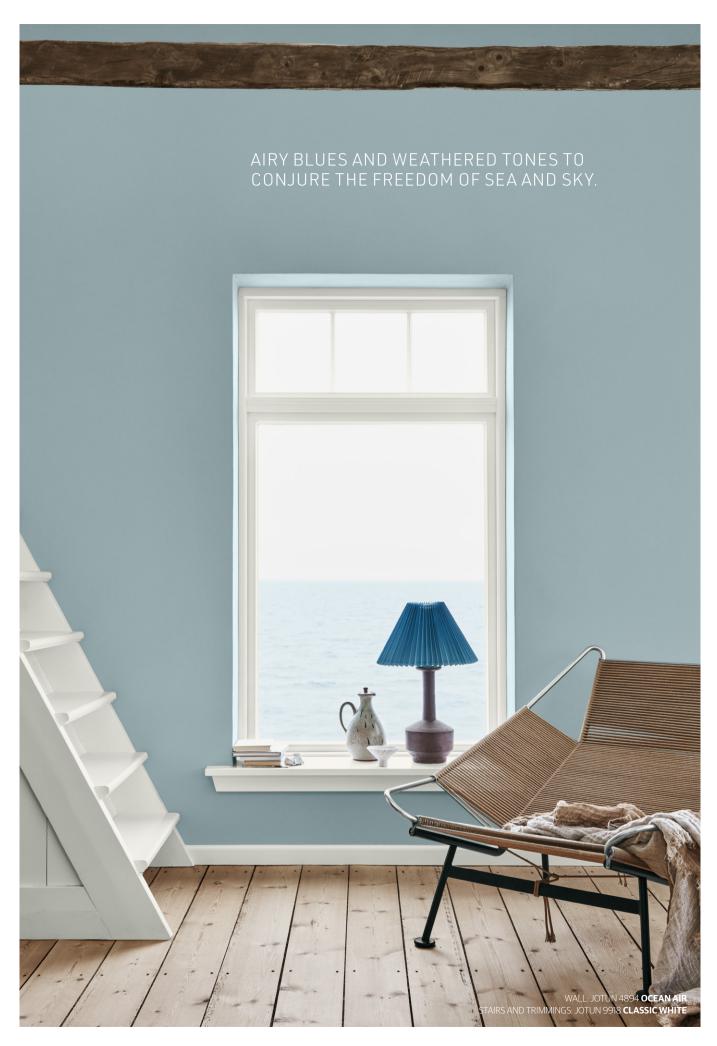

JOTUN **1563 LUCERNE** 

A delicate balance of muted beige and grey.

While the earth grounds us, the sky and the sea lift us up. They open our minds to the infinite and the unknown, encouraging us to find tranquillity in a remote wilderness or a distant horizon.

The grey-blue of the ocean, white wisps of cloud, mountain stone... These are the colours of wild and far-flung places – the kind we retreat to when we want to immerse ourselves in nature, and find peace in its silence.

JOTUN
5504 COASTAL BLUE

Nautical blue, full of dept and mystery.

JOTUN
5503 NATURAL BLUE

Clean and calming, strong and silent.

JOTUN **4894 OCEAN AIR** 

Refreshing, cloud-light blue, soft as the sky.

JOTUN 10963 GOLDEN BRONZE