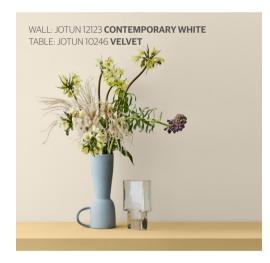

JOTUN
12126 SILHOUETTE

Quietly elegant grey, with a breath of yellow.

JOTUN
12123 CONTEMPORARY WHITE

Smart and modern eggshell.

JOTUN **20162 MELLOW** 

Artful blend of russet and burnt brown.

JOTUN 12119 VINTAGE BROWN