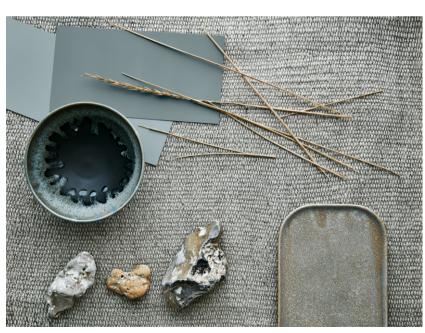

JOTUN **1563 LUCERNE** 

A delicate balance of muted beige and grey.

While the earth grounds us, the sky and the sea lift us up. They open our minds to the infinite and the unknown, encouraging us to find tranquillity in a remote wilderness or a distant horizon.

The grey-blue of the ocean, white wisps of cloud, mountain stone... These are the colours of wild and far-flung places – the kind we retreat to when we want to immerse ourselves in nature, and find peace in its silence.