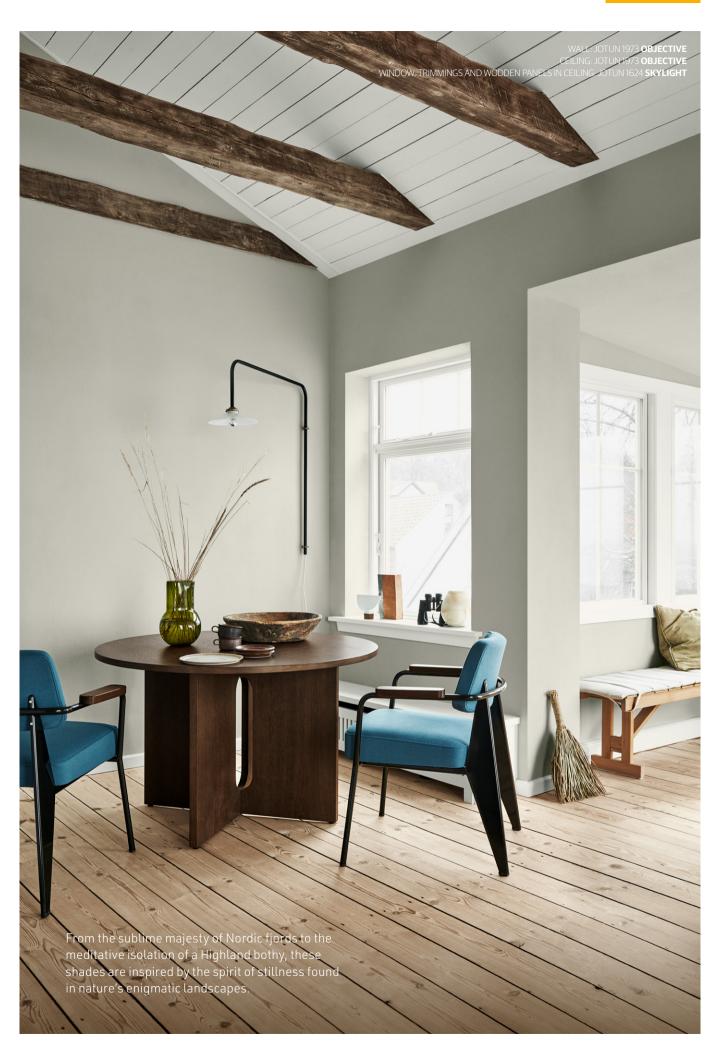

JOTUN **1563 LUCERNE** 

A delicate balance of muted beige and grey.

While the earth grounds us, the sky and the sea lift us up. They open our minds to the infinite and the unknown, encouraging us to find tranquillity in a remote wilderness or a distant horizon.

The grey-blue of the ocean, white wisps of cloud, mountain stone... These are the colours of wild and far-flung places – the kind we retreat to when we want to immerse ourselves in nature, and find peace in its silence.

An earthy embrace with a golden glow.

JOTUN **8469 GREEN LEAF** 

Naturally peaceful, organic and restorative.

JOTUN 1973 OBJECTIVE

Warm and honest grey, the perfect companion.

JOTUN 1024 TIMELESS

Delicate whisper of golden grey.

In a world of noise and distraction, botanical shades, and stone greys cultivate a sense of simplicity. It's a palette for those who wish to take things offline and live in the present.

These shades make spaces into sanctuaries, encouraging slower-paced and more mindful ways of being, and making the home a place of reflection and rest.