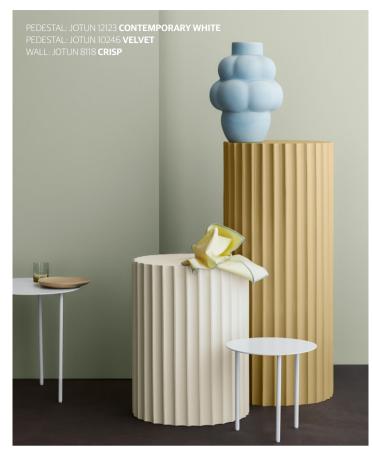

JOTUN
6379 CITYSCAPE

Restrained and modern urban teal.

JOTUN **6378 ICONIC** 

Muted mid-century mint.

JOTUN 8118 CRISP

Golden green, with a delicate freshness.

JOTUN 10246 VELVET

Bold and vibrant yellow, newly rediscovered.

JOTUN
12126 SILHOUETTE

Quietly elegant grey, with a breath of yellow.

JOTUN
12123 CONTEMPORARY WHITE

Smart and modern eggshell.

JOTUN **20162 MELLOW** 

Artful blend of russet and burnt brown.

JOTUN 12119 VINTAGE BROWN