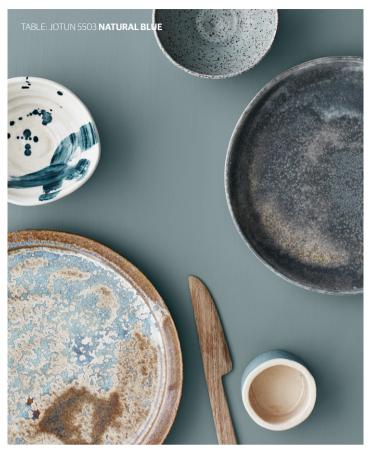

JOTUN
5504 COASTAL BLUE

Nautical blue, full of dept and mystery.

JOTUN
5503 NATURAL BLUE

Clean and calming, strong and silent.

JOTUN **4894 OCEAN AIR** 

Refreshing, cloud-light blue, soft as the sky.

JOTUN 10963 GOLDEN BRONZE